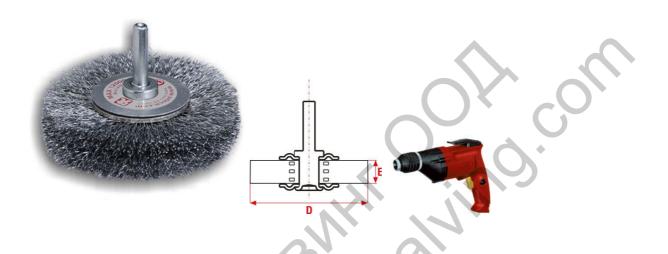

## Wheel Drill Brushes GG diameters 100 for Drill

Wheel Brushes with shaft, in highly resistant crimped steel wire and very high steel density. They ensure long service life and great performance in the various industrial processes. Suitable to be mounted onto fix machinerieses as well as working stations.

Applications: Dust, rust and waste removal from surfaces of any material and shape.

| D ART SHAFT E Ø m     | m WIRE           | MAX RP    | M Box | REF |
|-----------------------|------------------|-----------|-------|-----|
| 100 GG102 6x25 9 0,3  | Steel            | 10000     | 12    | 879 |
| 100 GG102 6x25 9 0,3  | Stainless steel  | 10000     | 12    | 979 |
| 100 GG102 6x25 9 0,3  | Brass            | 10000     | 12    | 881 |
| 100 GG103 6x25 16 0,3 | Brass Coated Sto | eel 10000 | 10    | 882 |